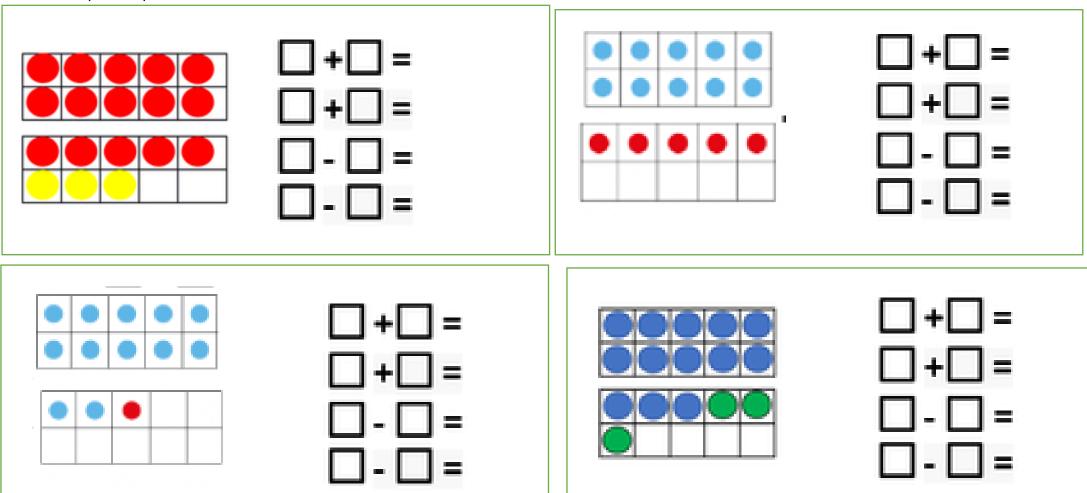

Maths: Related facts (fact families)

If you need a recap about this topic, here is a link: <a href="https://www.youtube.com/watch?v=aK3FKEZJKec">https://www.youtube.com/watch?v=aK3FKEZJKec</a>

Activity 1: Complete the fact families for the tens frame.