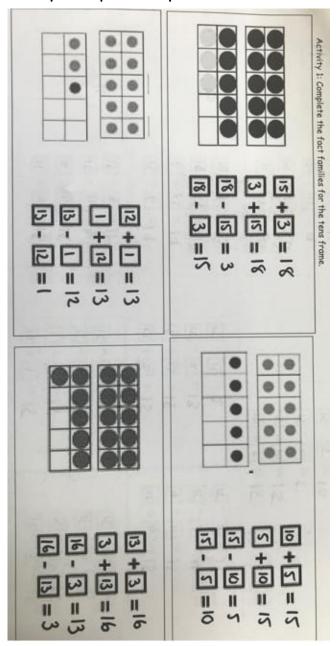

Maths: Related facts (fact families)

Answers: Sorry the photocopier came out in black and white but the answers match the colour copies ©