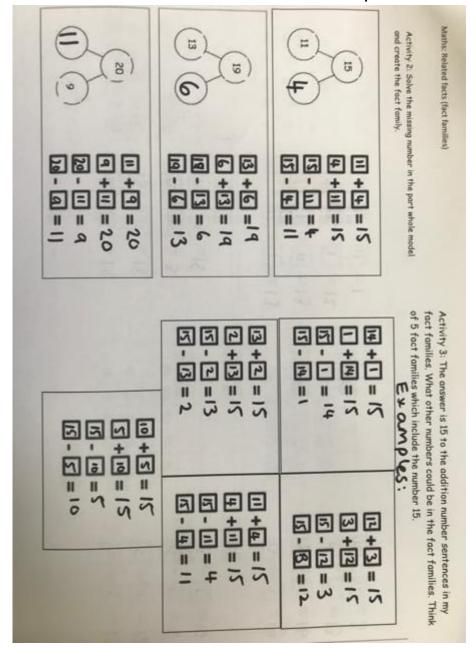

Maths: Related facts (fact families)

Activity 2: Solve the missing number in the part whole model and create the fact family.

Activity 3: The answer is 15 to the addition number sentences in my fact families. What other numbers could be in the fact families. Think of 5 fact families which include the number 15.