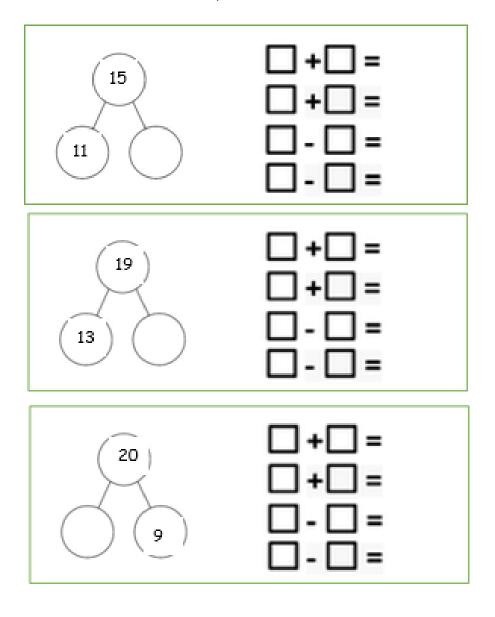

Maths: Related facts (fact families)

Activity 2: Solve the missing number in the part whole model and create the fact family.

Activity 3: The answer is 15 to the addition number sentences in my fact families. What other numbers could be in the fact families. Think of 5 fact families which include the number 15.