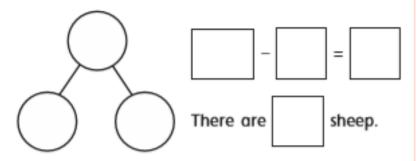

How many more sweets does Eva have than Teddy?

Eva has more sweets than Teddy. There are 17 animals on a farm.

There are 9 horses.

The rest of the animals are sheep.

a) How many sheep are there?

- - a) Choose two cards to complete the subtraction.