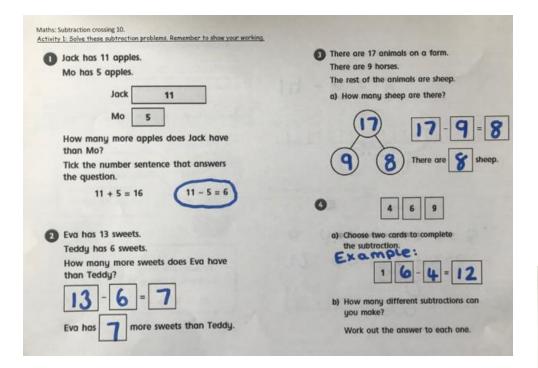

Jack has 11 apples.

Mo has 5 apples.

How many more apples does Jack have than Mo?

Tick the number sentence that answers the question.

$$11 + 5 = 16$$
  $11 - 5 = 6$ 

$$11 - 5 = 6$$

Eva has 13 sweets.

Teddy has 6 sweets.

How many more sweets does Eva have than Teddy?

Eva has more sweets than Teddy. There are 17 animals on a farm.

There are 9 horses.

The rest of the animals are sheep.

a) How many sheep are there?

- - a) Choose two cards to complete the subtraction.

b) How many different subtractions can you make?

Work out the answer to each one.

 ${\it Maths: Subtraction\ crossing\ 10.}$ 

Activity 2: