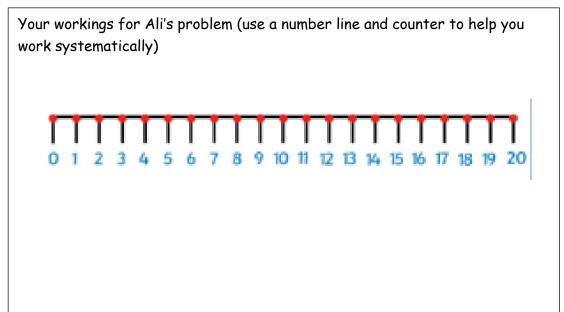

b) How many different subtractions can you make?

Work out the answer to each one.

 ${\it Maths: Subtraction\ crossing\ 10.}$ 

Activity 2: