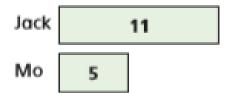

Jack has 11 apples.

Mo has 5 apples.

How many more apples does Jack have than Mo?

Tick the number sentence that answers the question.

$$11 + 5 = 16$$
  $11 - 5 = 6$ 

$$11 - 5 = 6$$

Eva has 13 sweets.

Teddy has 6 sweets.

How many more sweets does Eva have than Teddy?

Eva has more sweets than Teddy. There are 17 animals on a farm.

There are 9 horses.

The rest of the animals are sheep.

a) How many sheep are there?

- - a) Choose two cards to complete the subtraction.