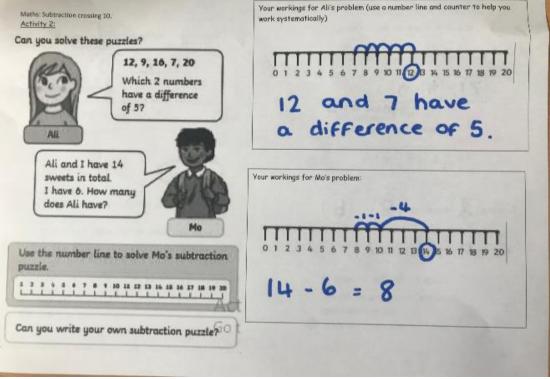

Jack has 11 apples.

Mo has 5 apples.



How many more apples does Jack have than Mo?

Tick the number sentence that answers the question.

$$11 + 5 = 16$$
  $11 - 5 = 6$ 

$$11 - 5 = 6$$

Eva has 13 sweets.

Teddy has 6 sweets.

How many more sweets does Eva have than Teddy?

Eva has more sweets than Teddy. There are 17 animals on a farm.

There are 9 horses.

The rest of the animals are sheep.

a) How many sheep are there?



- - a) Choose two cards to complete the subtraction.

b) How many different subtractions can you make?

Work out the answer to each one.

 ${\it Maths: Subtraction\ crossing\ 10.}$ 

Activity 2:







## Maths: Subtraction crossing 10.

## Answers