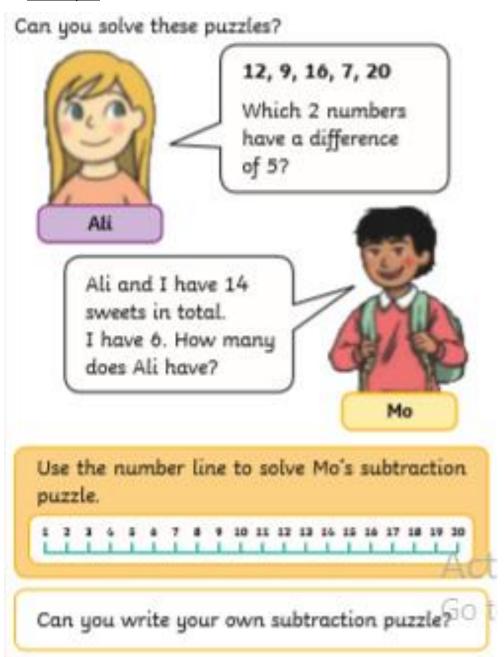

b) How many different subtractions can you make?

Work out the answer to each one.

 ${\it Maths: Subtraction\ crossing\ 10.}$ 

Activity 2: