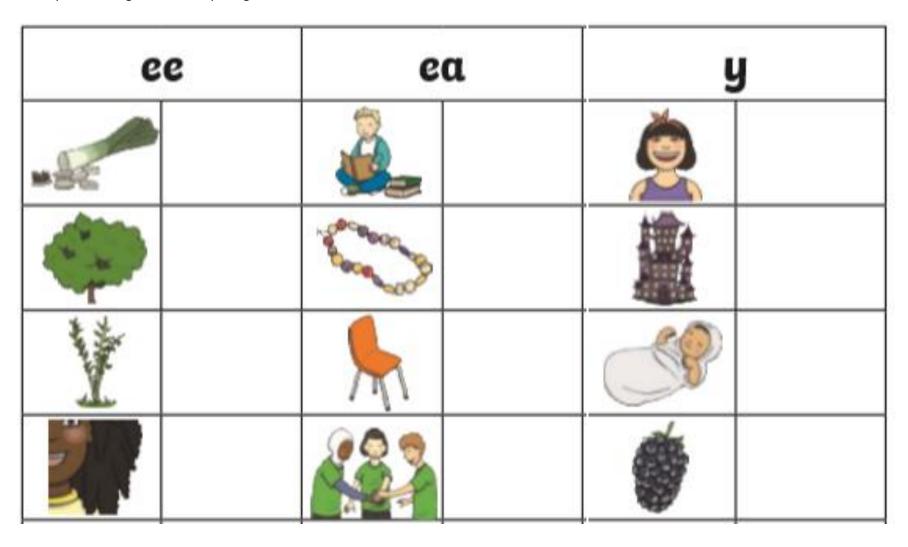

English: Phonics (sound family ee, ea, e\_e and \_y)

Answers:

| ее   |       | е    | α     | y   |        |  |
|------|-------|------|-------|-----|--------|--|
| • 55 | leek  |      | read  |     | happy  |  |
|      | tree  | 2000 | beads |     | spooky |  |
|      | weed  | R    | seat  |     | baby   |  |
|      | cheek |      | team  |     | berry  |  |
|      |       |      |       | ,G) |        |  |